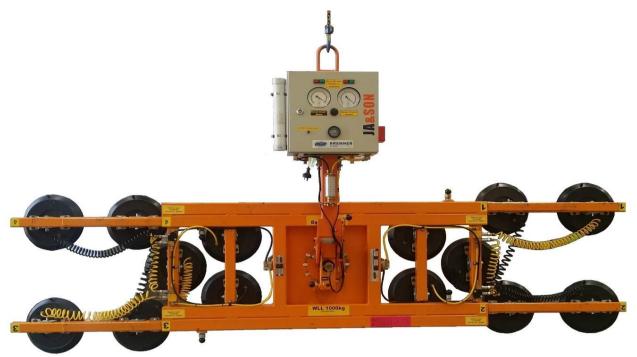

### **GLASS LIFTER 12V - 1000KG CHANNEL**

## Standard Vacuum Pad Spread:

Minimum Width - 926 mm Maximum Width - 926 mm Minimum Length - 2210 mm Maximum Length - 3610. mm

#### Number / Size of Vacuum Pads:

14 / 11" (28cm) dia. Lipped vacuum pads

# Average Weight of Vacuum Lifter:

495lbs (225kg)

#### Load Capacity:

With 6 vacuum pads in use - 880lbs (400kg) Dual Vacuum With 8 vacuum pads in use - 1188lbs (540kg) Dual Vacuum With 10 vacuum pads in use - 1485lbs (675kg) Dual Vacuum With 12 vacuum pads in use - 1760lbs (800kg) Dual Vacuum With 14 vacuum pads in use - 2200lbs (1000kg) Dual Vacuum

#### Standard Operating Power: 12 volts DC, 10 amps

#### Load Movement:

Manual rotation, 360° edgewise, with automatic locking at each 1/4 revolution Assisted man tilt, 90° btwn upright & flat, with automatic latching in upright position

#### **Standard Features:**

Vacuum Gauge Vacuum line filter Vacuum reserve tank Spring-mounted vacuum pads Removable pad frame extensions Blow-off for quick release Adjustable position lift spool Dual vacuum system Low vacuum warning buzzer Green lift light On-board battery and charger Battery energy Gauge