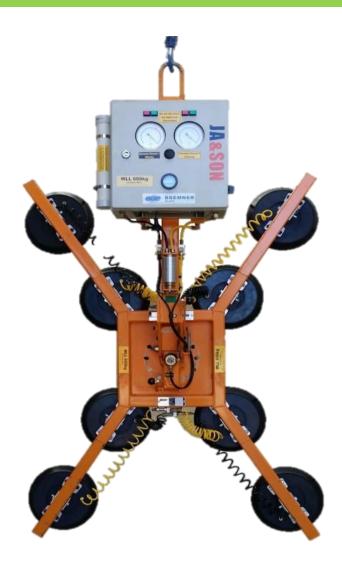

## **GLASS LIFTER 12V - 600KG SPIDER**

Standard Vacuum Pad Spread: Basic Configuration - 1250 mm x 1600mm

Number / Size of Vacuum Pads: 8 / 11" (28cm) dia. Lipped vacuum pads

Average Weight of Vacuum Lifter: 264lbs (120kg)

## Load Capacity:

With 4 vacuum pads in use - 880lbs (400kg) With 6 vacuum pads in use - 1100lbs (500kg) With 8 vacuum pads in use - 1320lbs (600kg)

Standard Operating Power:

12 volts DC, 10 amps

## Load Movement:

Manual rotation, 360° edgewise, with automatic locking at each 1/8 revolution Assisted man tilt, 90° btwn upright & flat, with automatic latching in upright position

## Standard Features:

Vacuum Gauge Vacuum line filter Vacuum reserve tank Spring-mounted vacuum pads Removable pad frame extensions Blow-off for quick release Adjustable position lift spool Dual vacuum system Low vacuum warning buzzer Green lift light On-board battery and charger Battery energy Gauge