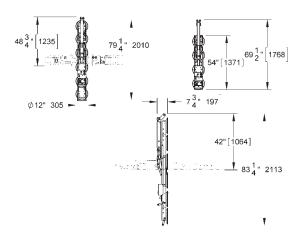

WOOD'S POWR-GRIP

| Standard Pad Spread                                                                                     | With 6 pads in use: 79¼" x 12" [2010 x 305 mm] With 4 pads in use: 54" x 12" [1371 x 305 mm]                                                                                                                                                                                        |
|---------------------------------------------------------------------------------------------------------|-------------------------------------------------------------------------------------------------------------------------------------------------------------------------------------------------------------------------------------------------------------------------------------|
| Number / Size of Pads                                                                                   | 6 / 11" [28 cm] diameter, lipped                                                                                                                                                                                                                                                    |
| Load Capacity (On smooth, nonporous surfaces. Please contact us for recommendations on other surfaces.) | With 6 pads in use: 1100 lbs [500 kg] With 4 pads in use: 736 lbs [334 kg]                                                                                                                                                                                                          |
| Unit Weight                                                                                             | 125 lbs [57 kg]                                                                                                                                                                                                                                                                     |
| Standard Operating Power                                                                                | 12 volts DC, 10 amps                                                                                                                                                                                                                                                                |
| Load Movement                                                                                           | Manual rotation, 180° edgewise, with locking in 3 positions Assisted manual tilt, 90° between upright and flat, with automatic latching in upright position                                                                                                                         |
| Profile Thickness                                                                                       | 7¾" [197 mm] (does not include load)                                                                                                                                                                                                                                                |
| Tilt Duty                                                                                               | 58 tilts per hour                                                                                                                                                                                                                                                                   |
| Standard Features                                                                                       | Adjustable-position lift spool Dual vacuum system Low vacuum warning buzzer Green lift light On-board battery and charger Battery energy gauge Vacuum gauges Vacuum line filters Vacuum reserve tanks Spring-mounted pads Removable pad frame extensions Blow-off for quick release |
| Available Options                                                                                       | Alternative vacuum pads: 9" [23 cm] diameter vacuum pad (VPFS9) 10" [25 cm] diameter concave vacuum pad (G0750) 10" [25 cm] diameter lipped vacuum pad (HV11) (Specifications not as listed above. Please contact us for more information.) Remote control system (EO8RC1)          |
| Design Standards<br>(See www.WPG.com for more<br>information.)                                          | ASME B30.20 - 2006<br>(BTH-1 Design Category "B", Service Class "0")<br>CE                                                                                                                                                                                                          |