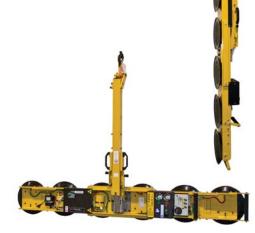

## MRTALPCH611LDC 1100 lbs [500 kg]

## LOW-PROFILE MANUAL ROTATOR/TILTER 1100 WITH PAD CHANNEL

With a dual vacuum system, 1100 lbs [500 kg] load capacity, removable pad frame extensions and a remarkably low profile, this Powr-Grip® rotator/tilter provides maximum versatility and ease of use in tight work locations.