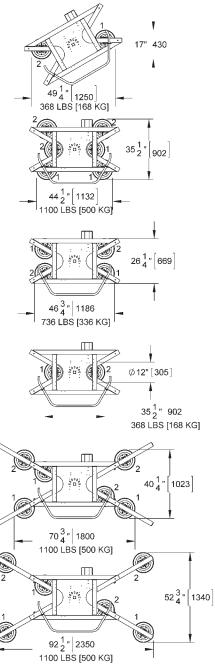

(CF13CEO)                                       |  |
|                                         | Alternative vacuum pad materials, including low-marking, temperature       |  |
|                                         | resistant and coated surface applications                                  |  |
| Design Standards                        | ASME B30.20-2006                                                           |  |
| (See www.WPG.com for more information.) | ation.) (BTH-1 Design Category "B", Service Class "0")                     |  |
|                                         | CE                                                                         |  |
|                                         |                                                                            |  |





## FRAME CONFIGURATIONS AND CAPACITIES