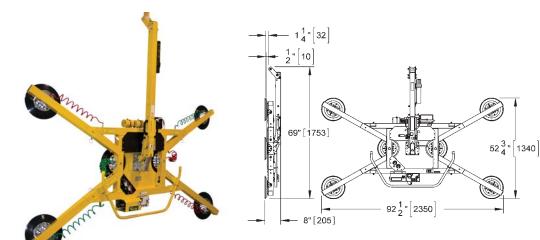

## MRTALP611LDC 1100 lbs [500 kg]

## MRTALP6HV11FDC 900 lbs [410 kg]

THE ORIGINAL & TRUSTED NAME IN VACUUM LIFTING EQUIPMENT

908 West Main - P.O. Box 368 Laurel, Montana 59044 U.S.A. 406.628.8231 (phone) 406.628.8354 (fax)

> 800.548.7341 www.WPG.com

## LOW-PROFILE MANUAL ROTATOR/TILTERS 900 & 1100

In addition to DC power and a dual vacuum system, this Powr-Grip<sup>®</sup> rotator/tilter features a highly adaptable pad frame and a remarkably low profile, for maximum flexibility in handling loads between buildings and scaffolding or similar tight work locations.

|                                                                              | MRTALP611LDC                                                                                                                                                                                                                                                                                                                                                         | MRTALP6HV11FDC                                                                                                                        |
|------------------------------------------------------------------------------|----------------------------------------------------------------------------------------------------------------------------------------------------------------------------------------------------------------------------------------------------------------------------------------------------------------------------------------------------------------------|---------------------------------------------------------------------------------------------------------------------------------------|
| Standard Pad Spread*                                                         | Minimum Width: 12" [305 mm]<br>Maximum Width: 52-3/4" [1340 mm]<br>Minimum Length: 35-1/2" [902 mm]<br>Maximum Length: 102" [2593 mm]                                                                                                                                                                                                                                | Minimum Width: 11" [280 mm]<br>Maximum Width: 51-3/4" [1315 mm]<br>Minimum Length: 34-1/2" [877 mm]<br>Maximum Length: 101" [2568 mm] |
| Number / Size of Pads<br>(please specify standard or low-<br>marking rubber) | 6 / 11" [28 cm] dia. lipped vacuum pads                                                                                                                                                                                                                                                                                                                              | 6 / 10" [25 cm] dia. lipped vacuum pads, with closed cell foam rings                                                                  |
| Load Capacity*<br>(On smooth, nonporous                                      | 1100 lbs [500 kg]                                                                                                                                                                                                                                                                                                                                                    | 900 lbs [410 kg]                                                                                                                      |
| surfaces. Please contact us for recommendations on other surfaces.)          | * See Frame Configura                                                                                                                                                                                                                                                                                                                                                | ations and Capacities                                                                                                                 |
| Unit Weight                                                                  | 213 lbs [97 kg]                                                                                                                                                                                                                                                                                                                                                      |                                                                                                                                       |
| Standard Operating Power                                                     | 12 volts DC, 5 amps                                                                                                                                                                                                                                                                                                                                                  |                                                                                                                                       |
| Load Movement                                                                | Manual rotation, 180° edgewise, with<br>Assisted manual tilt, 90° between upri<br>latching in upright position                                                                                                                                                                                                                                                       | 0,00                                                                                                                                  |
| Profile Thickness                                                            | 8" [203 mm] (does not include load)                                                                                                                                                                                                                                                                                                                                  |                                                                                                                                       |
| Standard Features                                                            | Adjustable-position lift spool   Dual vacuum system   Low vacuum warning buzzer   Green lift light   On-board battery* and charger   (*high-capacity battery for MRTALP6HV11FDC)   Battery energy gauge   Vacuum gauges   Vacuum reserve tanks   Spring-mounted vacuum pads   (Re)movable vacuum pad mounts   Vacuum pad extension arms   Blow-off for quick release |                                                                                                                                       |