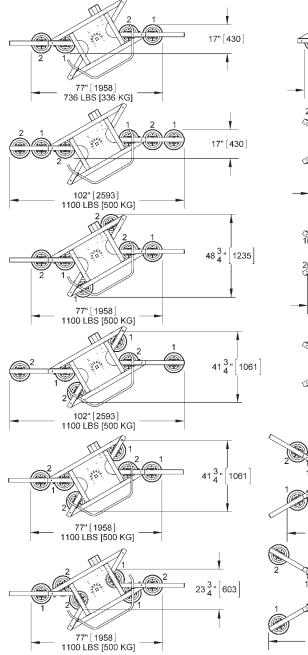

s (CF13CEO)                                       |  |
|                                         | Alternative vacuum pad materials, including low-marking, temperature       |  |
|                                         | resistant and coated surface applications                                  |  |
| Design Standards                        | ASME B30.20-2006                                                           |  |
| (See www.WPG.com for more information.) | ation.) (BTH-1 Design Category "B", Service Class "0")                     |  |
|                                         | CE                                                                         |  |
|                                         |                                                                            |  |





## FRAME CONFIGURATIONS AND CAPACITIES