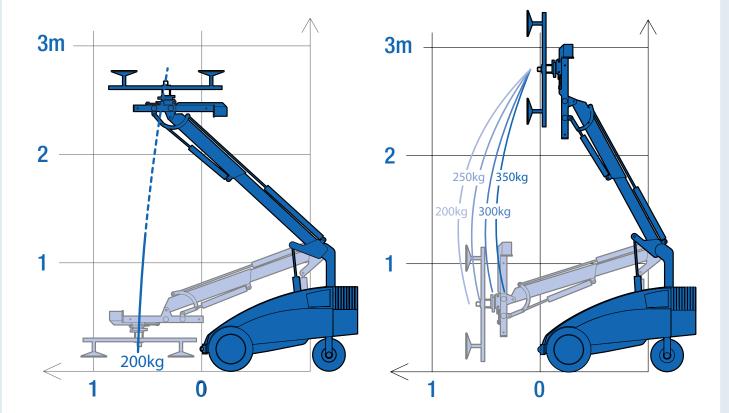

The Winlet 350 can transport heavy glass and windows, and is narrow enough to fit through a standard doorway.

Easy to operate outriggers

Wired remote control allows accurate placement of materials

Transport loads on side up to 200kg

The Winlet 350 robot revolutionises the installation of glass, with capacities of up to 350kg and overhead installation all within a compact design for work in confined areas.

Vacuum Robots course

Winlet 🖁

# 350kg

| Technical Specifications                        | Winlet 350  |
|-------------------------------------------------|-------------|
| Max capacity                                    | 350kg       |
| Max capacity on side                            | 200kg       |
| Total weight excl. counterweights               | 390kg       |
| Total weight incl. counterweights               | 495kg       |
| External width                                  | 690mm       |
| External width with twin wheels                 | 920mm       |
| External length                                 | 1450mm      |
| External height                                 | 1270mm      |
| Min/max extension (front bumper to suction cup) | 290/790mm   |
| Max lifting height (to centre of lifting yoke)  | 2800mm      |
| Hydraulic side offset                           | 100mm       |
| Fine lift on arm                                | 500mm       |
| Tilt function                                   | 140°        |
| Hydraulic rotation                              | 360°        |
| Suction cups                                    | 4 x Ø 270mm |
| Battery                                         | 2 x 75 AH   |