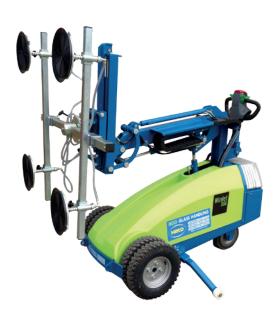

# **Winlet 350** Dual Circuit Window & Glass Installation Robot

The Winlet 350 can transport heavy glass and windows, and is narrow enough to fit through a standard doorway.

Easy to operate outriggers

Wired remote control allows accurate placement of materials

Transport loads on side up to 200kg

The Winlet 350 robot revolutionises the installation of glass, with capacities of up to 350kg and overhead installation all within a compact design for work in confined areas.

Vacuum Robots course

Winlet 🖁

# 350kg

| Technical Specifications                        | Winlet 350  |
|-------------------------------------------------|-------------|
| Max capacity                                    | 350kg       |
| Max capacity on side                            | 200kg       |
| Total weight excl. counterweights               | 390kg       |
| Total weight incl. counterweights               | 495kg       |
| External width                                  | 690mm       |
| External width with twin wheels                 | 920mm       |
| External length                                 | 1450mm      |
| External height                                 | 1270mm      |
| Min/max extension (front bumper to suction cup) | 290/790mm   |
| Max lifting height (to centre of lifting yoke)  | 2800mm      |
| Hydraulic side offset                           | 100mm       |
| Fine lift on arm                                | 500mm       |
| Tilt function                                   | 140°        |
| Hydraulic rotation                              | 360°        |
| Suction cups                                    | 4 x Ø 270mm |
| Battery                                         | 2 x 75 AH   |