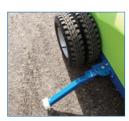

The Winlet 350 can transport heavy glass and windows, and is narrow enough to fit through a standard doorway.

Easy to operate outriggers

Wired remote control allows accurate placement of materials

Transport loads on side up to 200kg