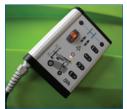

The Winlet 350 can transport heavy glass and windows, and is narrow enough to fit through a standard doorway.

Easy to operate outriggers

Wired remote control allows accurate placement of materials

Transport loads on side up to 200kg