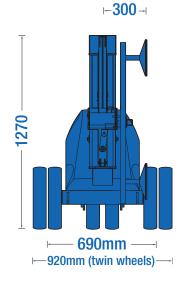

# 350kg

| Technical Specifications                        | Winlet 350  |
|-------------------------------------------------|-------------|
| Max capacity                                    | 350kg       |
| Max capacity on side                            | 200kg       |
| Total weight excl. counterweights               | 390kg       |
| Total weight incl. counterweights               | 495kg       |
| External width                                  | 690mm       |
| External width with twin wheels                 | 920mm       |
| External length                                 | 1450mm      |
| External height                                 | 1270mm      |
| Min/max extension (front bumper to suction cup) | 290/790mm   |
| Max lifting height (to centre of lifting yoke)  | 2800mm      |
| Hydraulic side offset                           | 100mm       |
| Fine lift on arm                                | 500mm       |
| Tilt function                                   | 140°        |
| Hydraulic rotation                              | 360°        |
| Suction cups                                    | 4 x Ø 270mm |
| Battery                                         | 2 x 75 AH   |