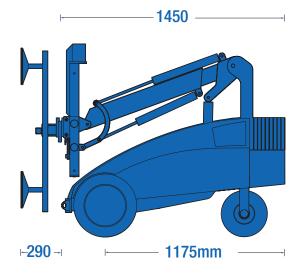

# 350kg

| Technical Specifications                        | Winlet 350  |
|-------------------------------------------------|-------------|
| Max capacity                                    | 350kg       |
| Max capacity on side                            | 200kg       |
| Total weight excl. counterweights               | 390kg       |
| Total weight incl. counterweights               | 495kg       |
| External width                                  | 690mm       |
| External width with twin wheels                 | 920mm       |
| External length                                 | 1450mm      |
| External height                                 | 1270mm      |
| Min/max extension (front bumper to suction cup) | 290/790mm   |
| Max lifting height (to centre of lifting yoke)  | 2800mm      |
| Hydraulic side offset                           | 100mm       |
| Fine lift on arm                                | 500mm       |
| Tilt function                                   | 140°        |
| Hydraulic rotation                              | 360°        |
| Suction cups                                    | 4 x Ø 270mm |
| Battery                                         | 2 x 75 AH   |