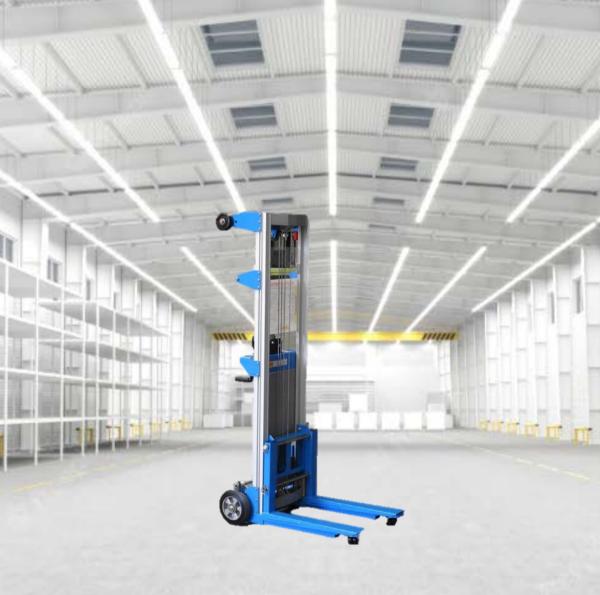

## STD181 Narrow Leg Aluminium Stacker

- 181kg Capacity;
- Narrow Legs
- Safe, reliable, sustainable and low maintenance

## 181KG Duct Lifter Narrow Leg Aluminium Hand Stacker/ Winch Lifter

Duct lifter is an engineering control, which can reduce the MSD from manual handing, stooped postures and overhead work. This lifter can support the weight of the duct and other materials.

- These aluminium winch lifters are great for assisting in the lifting, positioning, and installation of goods up to 1200mm or 2500mm in height.
- All units fold for easy storage and transport
- Manual hand winch control with automatic braking action
- Foot pedal brake
- Fits through standard doorways
- · Walk behind manual push to moving around

## MATERIAL HANLDING EQUIPMENT

| Distinguishing mark    |    |        |
|------------------------|----|--------|
| Model designation      |    | STD181 |
| Load capacity          | kg | 181    |
| Lift height(fork up)   | mm | 3100   |
| Lift height(fork down) | mm | 2500   |
| Load center distance   | mm | 254    |
| Weight                 |    |        |
| Service weight         | kg | 68     |
| Dimensions             |    |        |
| Minimum Fork height    | mm | 51     |
| Fork length            | mm | 570    |
| Single leg width       | mm | 90     |
| Overall length         | mm | 1100   |
| Overall width          | mm | 650    |
| Lowest mast height     | mm | 1710   |
| Highest mast height    | mm | 3100   |